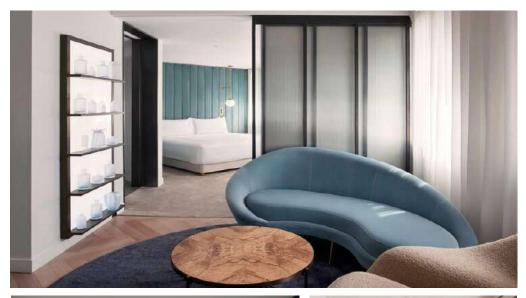

### JR. SUITES, PELOTON WELLNESS JR. SUITES, 1 BEDROOM SUITES

### **Guestrooms-Upgrades**

- 31 stunning Canopy Jr. Suites/Peloton Jr. Suites all with inspired unique designs. There is King size bed, a place for everything and more space for you. Slip on a cozy bathrobe and a new pair of Canopy socks/slippers and kick back on your bespoke snuggle chair or sofa sleepers. 55" Ultra HDTVs. Bluetooth speaker alarm clock/charging pad, USB charging points, European plug on desk, and comfort night light.
- 4 bespoke 1 Bedroom Suites- Relax in this urban-style one-bedroom suite with one king-sized bed. This suite is located on a higher floor. The suite offers a separate living area with a bespoke sofa, chair, 49-inch HDTV with custom art wall. Special suite touches include upgraded luxury toiletries, Canopy bathrobes/slippers and Canopy socks, a Nespresso machine with tea making facilities, stocked mini bar, and electric black out blinds.
   Bluetooth speaker alarm clock/charging pad, USB charging points, European plug on desk, and comfort night light. Premium baths in 2 of our exclusive suites. Sleeps up to 2 adults.
- Rest while you are here in bedding created just for Canopy. Each mattress is outfitted with a ZoneActive™ 5-Zone Foam Topper and Serta Cool Balance® Technology for the right amount of support and temperature control.
- Our Just-Right Room has comfort covered with an open closet system, a built-in refrigerated drawer, free unlimited filtered water.