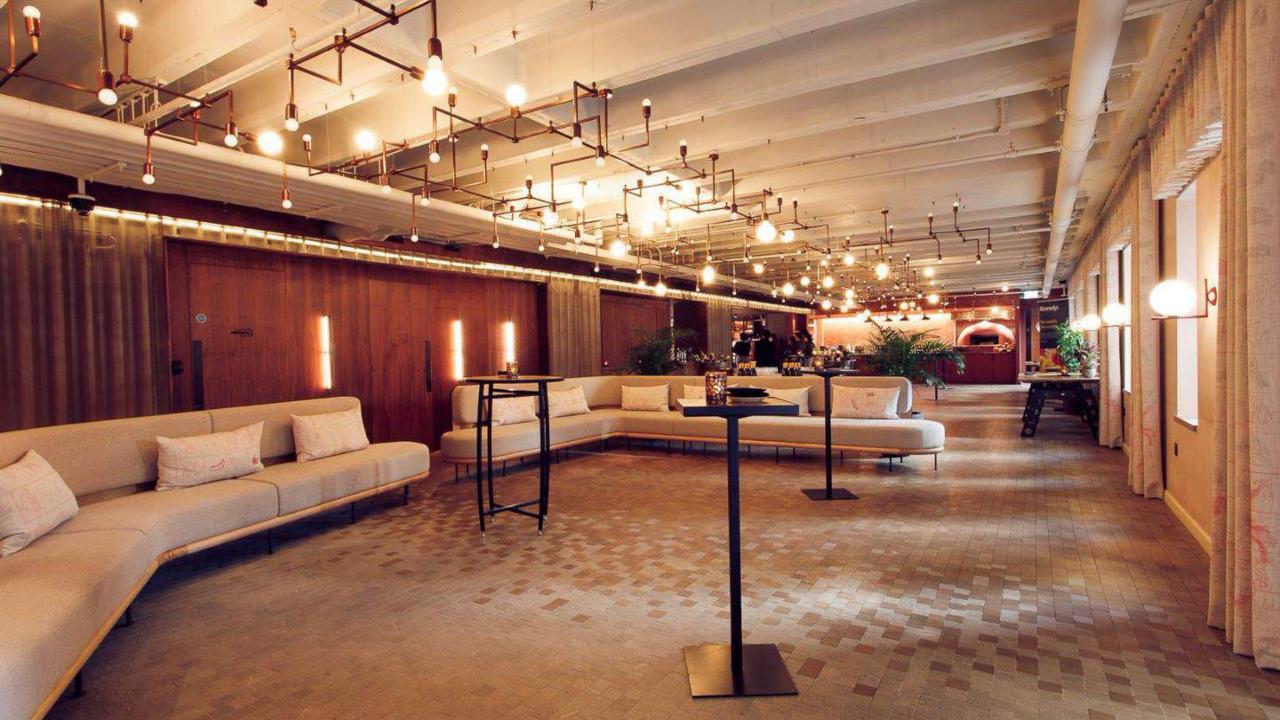

# corporate, entertainment, small meetings, dining Beyond the Boardroom

### PLAN AN EVENT

**DUNSTAN DEN** is beautifully designed taking influence from the hidden pockets of green space in East London. Adaptable multi-use space for all day hires or private dining with natural light. Perfect for exclusive VIP events/intimate dining experience. High speed Internet and the latest meeting technology equipment are available.

Step out to a refined break out area with bean-to-cup coffee machine and filtered water is available throughout the day to keep you going. Dedicated enthusiasts to help you plan your event. Accessible entrance via lift.

### MEETING ROOM DETAILS

| Reception standing                     | 120ppl         |
|----------------------------------------|----------------|
| Theatre style capacity                 | 80ppl          |
| Boardroom capacity<br>Banquet capacity | 28ppl<br>60ppl |
| Total capacity                         | 119sqm         |