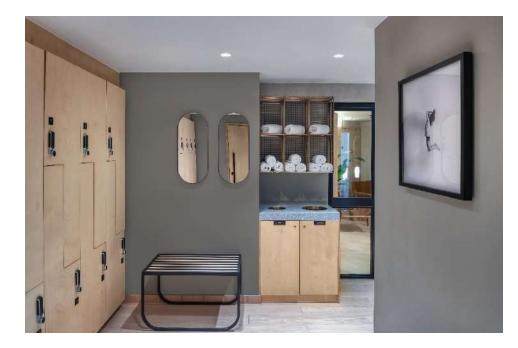

#### **TRANSFER LOUNGE**

Canopy's unique TRANSFER Lounge - guests arriving early or leaving late have an option to refresh outside of room. Inside we have lockers for guests to use. Quirky sport art in the bathroom There are two large bathrooms with a shower for anyone that would like to refresh, and we are unable to accommodate the early check in or late check out.