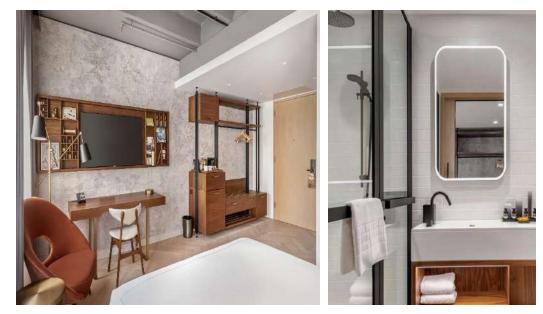

### **JUST-RIGHT ROOMS**

- 305 Standard and Premium Just-Right rooms, relaxing, urban, and tranquil guestrooms that are thoughtfully designed for easy intuitive comfort with a place for everything. Locally inspired touches such as the custom-made print tray filled with modern and historic curiosities and unique local art from East London artists. Our signature Canopy over the bed that ties to the local neighbourhood, ours emulates the façade design.
- Rest while you are here in bedding created just for Canopy. Each mattress is outfitted with

   a ZoneActive<sup>™</sup> 5-Zone Foam Topper and Serta Cool Balance<sup>®</sup> Technology for the right
   amount of support and temperature control.
- Our Just-Right Room has comfort covered with an open closet system, a built-in refrigerated drawer, free unlimited filtered water, high speed free Wi-Fi, 49" television and a Nespresso coffeemaker.