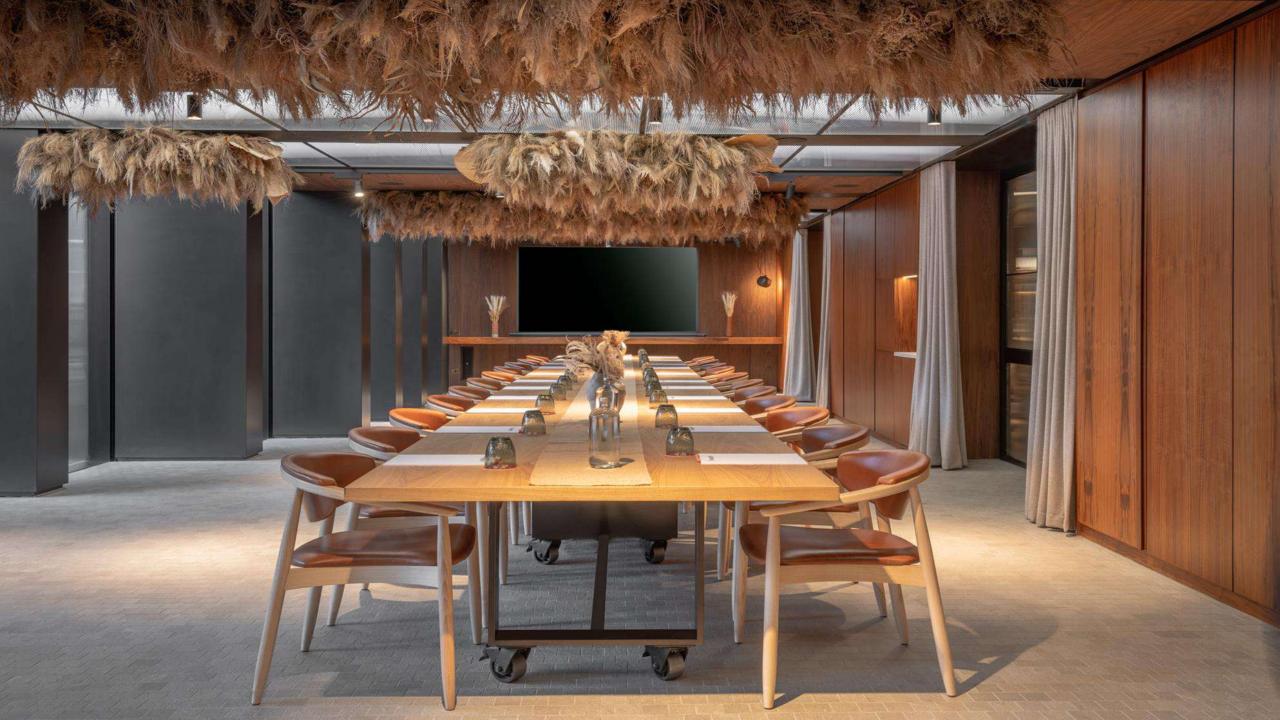

# corporate, entertainment, small meetings, dining Beyond the Boardroom

### PLAN AN EVENT

**DUNSTAN DEN** is beautifully designed taking influence from the hidden pockets of green space in East London. Adaptable multi-use space for all day hires or private dining with natural light. Perfect for exclusive VIP events/intimate dining experience. High speed Internet and the latest meeting technology equipment are available.

### MEETING ROOM DETAILS

| Reception standing                     | 120ppl         |
|----------------------------------------|----------------|
| Theatre style capacity                 | 80ppl          |
| Boardroom capacity<br>Banquet capacity | 28ppl<br>60ppl |
| Total capacity                         | 119sqm         |