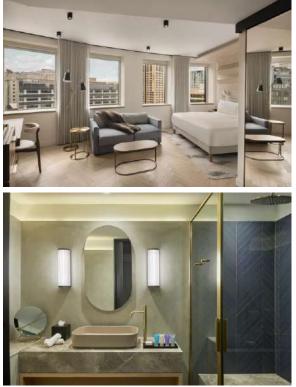

### STANDARD AND PREMIUM JUST RIGHT ROOMS

### Guestrooms

### **JUST-RIGHT ROOMS**

- 305 Standard and Premium Just-Right rooms, relaxing, urban, and tranquil guestrooms that are thoughtfully designed for easy intuitive comfort with a place for everything. Locally inspired touches such as the custom-made print tray filled with modern and historic curiosities and unique local art from East London artists. Our signature Canopy over the bed that ties to the local neighbourhood, ours emulates the façade design.
- Rest while you are here in bedding created just for Canopy. Each mattress is outfitted with

   a ZoneActive<sup>™</sup> 5-Zone Foam Topper and Serta Cool Balance<sup>®</sup> Technology for the right
   amount of support and temperature control.
- Our Just-Right Room has comfort covered with an open closet system, a built-in refrigerated drawer, free unlimited filtered water, high speed free Wi-Fi, 49" television and a Nespresso coffeemaker.