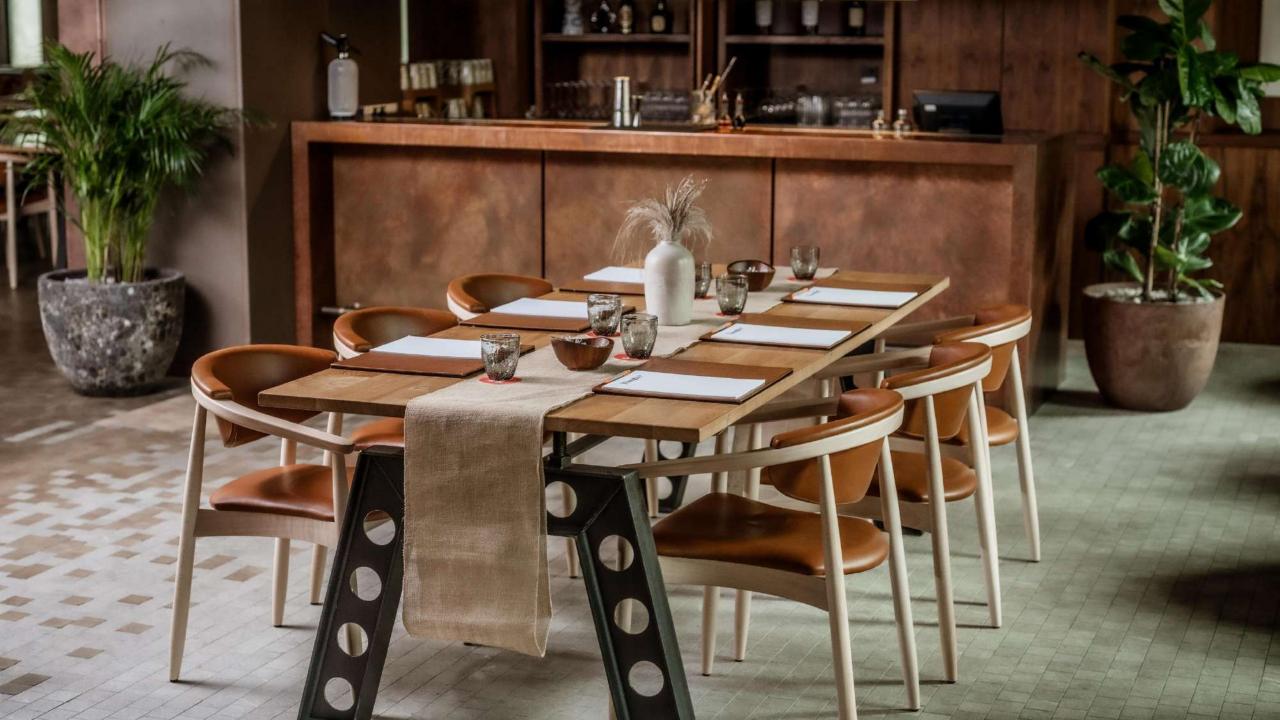

### PLAN AN EVENT

**DUNSTAN DEN** is beautifully designed taking influence from the hidden pockets of green space in East London. Adaptable multi-use space for all day hires or private dining with natural light. Perfect for exclusive VIP events/intimate dining experience. High speed Internet and the latest meeting technology equipment are available.

Step out to a refined break out area with bean-to-cup coffee machine and filtered water is available throughout the day to keep you going. Dedicated enthusiasts to help you plan your event. Accessible entrance via lift.