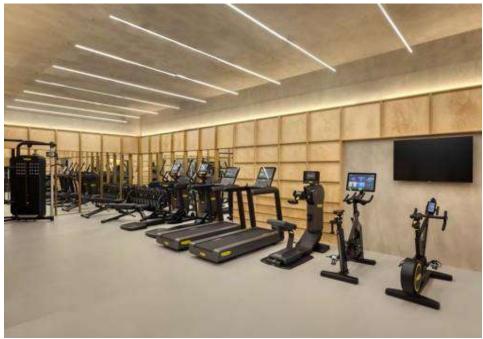

#### **FITNESS CENTRE**

Created to help guests find a balance in the hustle and bustle of the city. 'City Detox' With Timber frames. Mix of natural, industrial, and refined details. Very warm, elegant, and refreshing space. Technogym equipment, Water filter station, free Headphones if you forgot yours to use with equipment. Featuring Technogym Excite 100+, Skill Line, Element+, Omnia and Wellness Tools (stretching and dumbbell rack).- Complimentary Canopy Earphones and Downloadable walking/running map.