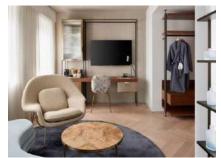

### JR. SUITES, PELOTON WELLNESS JR. SUITES, 1 BEDROOM SUITES

### **Guestrooms-Upgrades**

- 31 stunning Canopy Jr. Suites/Peloton Jr. Suites all with inspired unique designs. There is King size bed, a place for everything and more space for you. Slip on a cozy bathrobe and a new pair of Canopy socks/slippers and kick back on your bespoke snuggle chair or sofa sleepers. 55" Ultra HDTVs. Bluetooth speaker alarm clock/charging pad, USB charging points, European plug on desk, and comfort night light.
- 4 bespoke 1 Bedroom Suites- Relax in this urban-style one-bedroom suite with one king-sized bed. This suite is located on a higher floor. The suite offers a separate living area with a bespoke sofa, chair, 49-inch HDTV with custom art wall. Special suite touches include upgraded luxury toiletries, Canopy bathrobes/slippers and Canopy socks, a Nespresso machine with tea making facilities, stocked mini bar, and electric black out blinds.
   Bluetooth speaker alarm clock/charging pad, USB charging points, European plug on desk, and comfort night light. Premium baths in 2 of our exclusive suites. Sleeps up to 2 adults.
- Rest while you are here in bedding created just for Canopy. Each mattress is outfitted with a ZoneActive™ 5-Zone Foam Topper and Serta Cool Balance® Technology for the right amount of support and temperature control.
- Our Just-Right Room has comfort covered with an open closet system, a built-in refrigerated drawer, free unlimited filtered water.