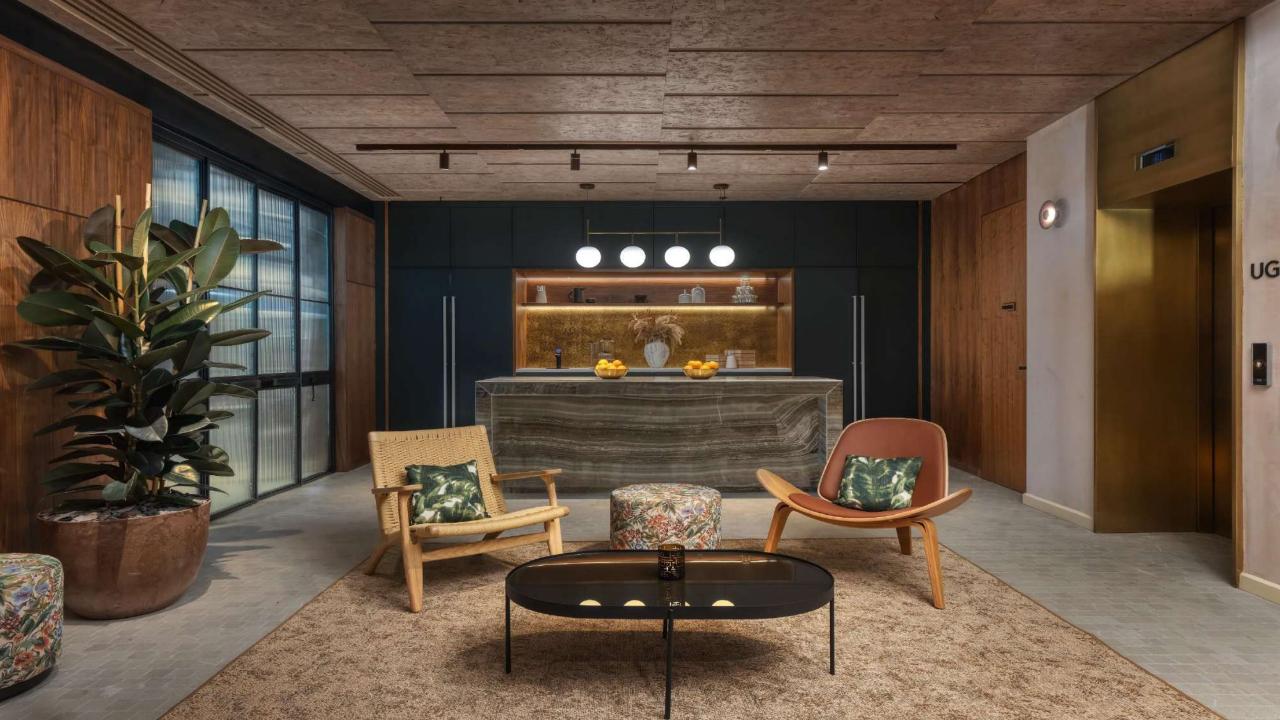

#### **TRANSFER LOUNGE**

Canopy's unique TRANSFER Lounge - guests arriving early or leaving late have an option to refresh outside of room. Inside we have lockers for guests to use. Quirky sport art in the bathroom There are two large bathrooms with a shower for anyone that would like to refresh, and we are unable to accommodate the early check in or late check out.

### **FILTERED H20**

Filtered H2O Stations- Well-lit pantries invite guests to stock up on ice and refresh with complimentary filtered water. In each room, guests will find their own refillable glass water carafe for whenever they're thirsty.