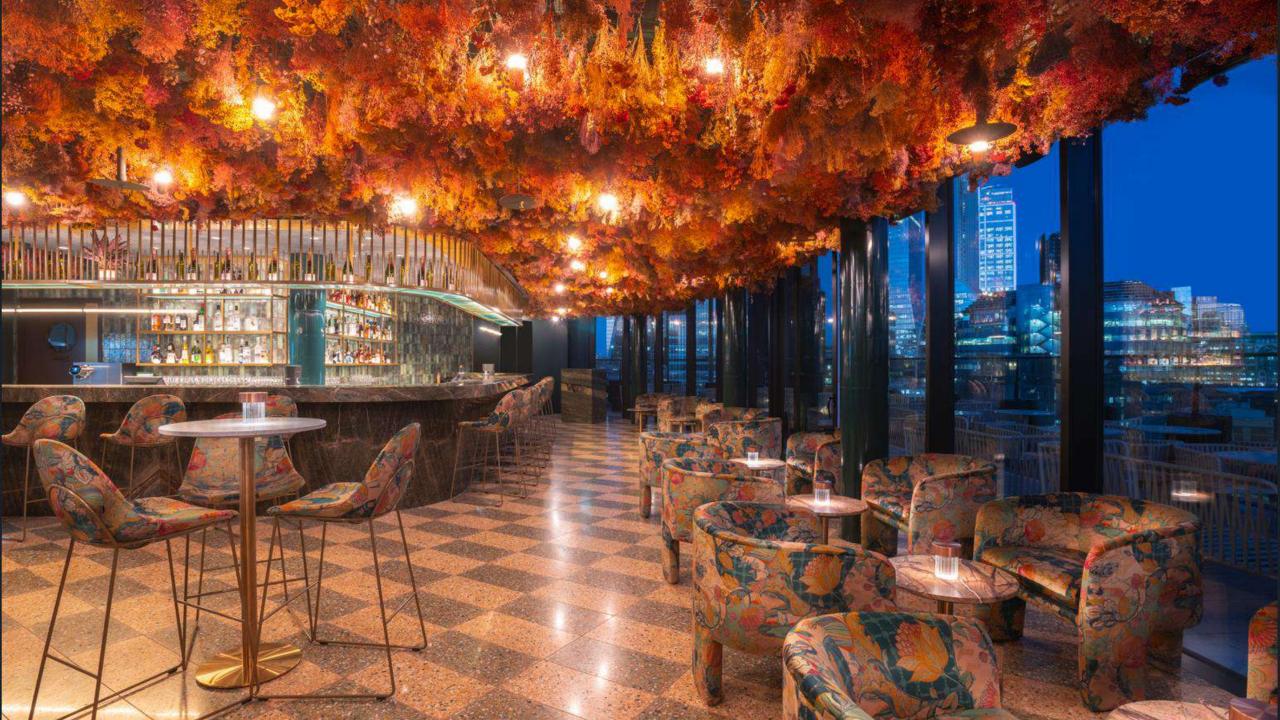

# FLORATICA

### URBAN RENDEZVOUS & ROOFTOP

### **CONFIDENT AND MODERN**

- Welcome to Florattica, East London's newest rooftop terrace located 11 floors above the city. The venue is inspired by the rich heritage of east London's textile production with a nod to the local 17th century French Huguenots and their beautiful silk woven floral patterns. Our cocktail menu has been designed by Head Mixologist, Serena Carrino. Her menu represents sensory journey through the elegant and aromatic world of flowers using her own homemade recipes.
- Florattica is the perfect venue for epicureans; the food and drink offering will be a high-end experience, paired with dazzling views of London City, it's a place to celebrate something special or to impress someone special. It's modern and upscale, with superb service.
- A refined rooftop experience. Superbly confident with a modern edge. Always the perfect host to the discerning connoisseur in all things fabulous. Be the first to
- discover the best way to entertain your senses.
- A private VIP Booth seating area inside and outside for bookings.
- Exclusive direct lift access to Florattica Rooftop.

### DETAILS

Inside capacity Total Inside/outside

150 ppl 200 guests

Exclusive Hire Options: Breakfast Events 7am –11:30am Lunch Events 12pm – 4pm Evening Events 6pm to close