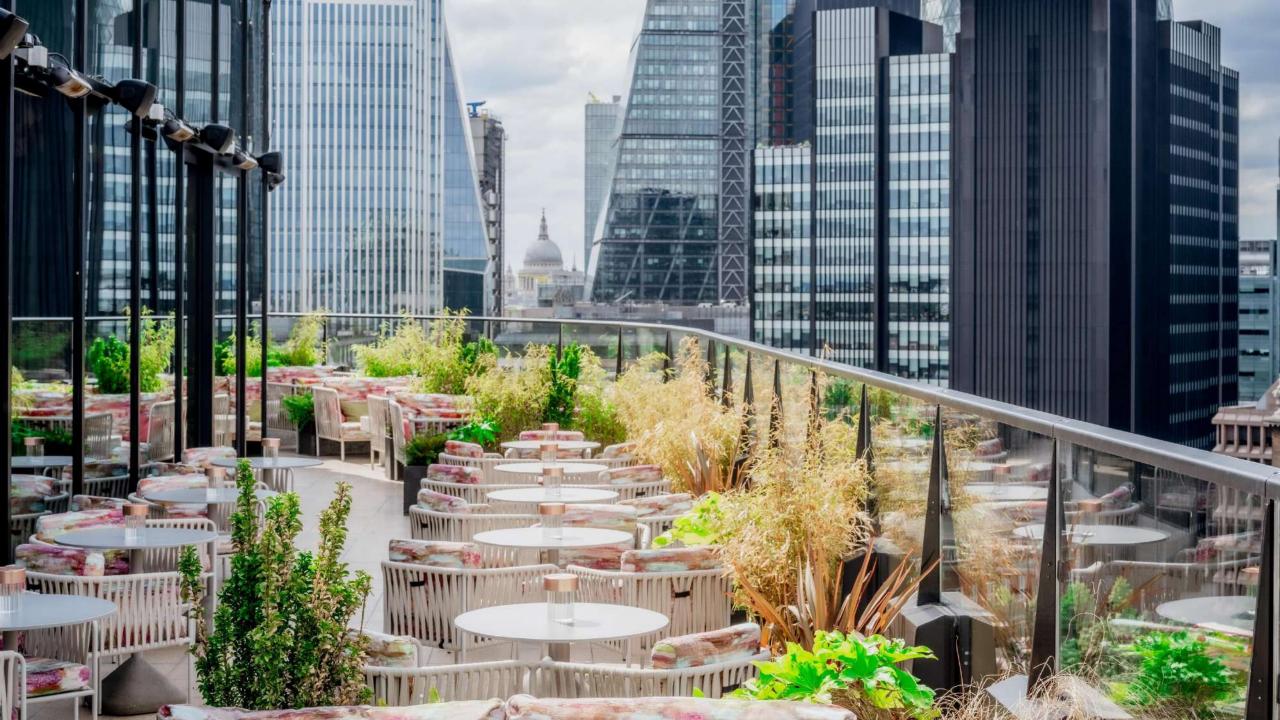

### FLORATICA urban rendezvous & rooftop

**FLORATTICA** our glamorous **Rooftop Terrace** offers the perfect setup to relish a craft cocktail whilst looking over the eclectic East End. This stunning destination rooftop terrace in the neighbourhood is open until late and serving the trendiest local drinks. Exclusive access available for guests upon request/reservation. *Coming Soon* 

#### FLORATTICA DETAILS

| Total Sq Meters Space                  | 240    |
|----------------------------------------|--------|
| Standing Reception<br>(Inside/Outside) | 200 pp |