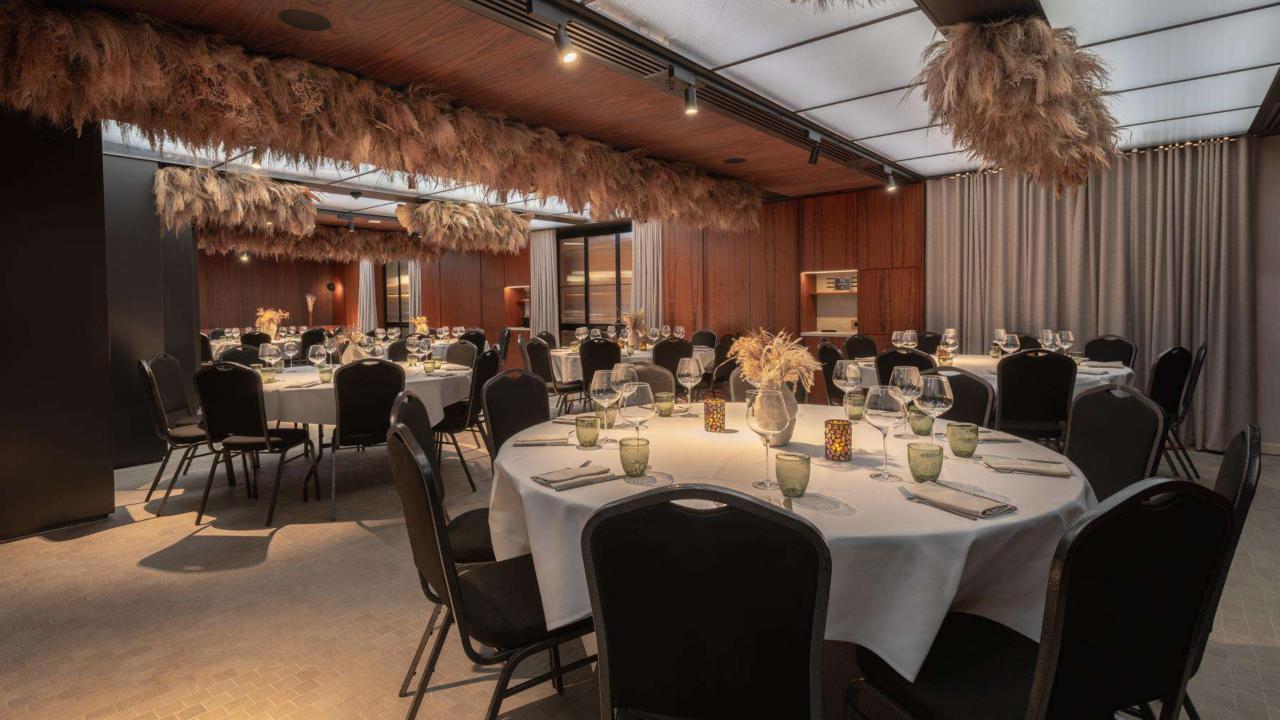

### **Semi-Private Options**

Start the day in **PENNY SQUARES**, our specialty restaurant, its design is influenced by the local history of sewing factories, industrial furniture & lighting and mechanism. Enjoy our signature breakfast cooked daily with healthy, local and sustainable ingredients. Locally inspired British dishes are served at PENNY SQUARES for breakfast and dinner.

### PENNY SQUARES DETAILS

| Existing set up seated                        | 80ppl  |
|-----------------------------------------------|--------|
| Standing reception                            | 150ppl |
| Wine Bar                                      | 40ppl  |
| Theatre Meeting<br>w/lunch at back of<br>room | 80ppl  |