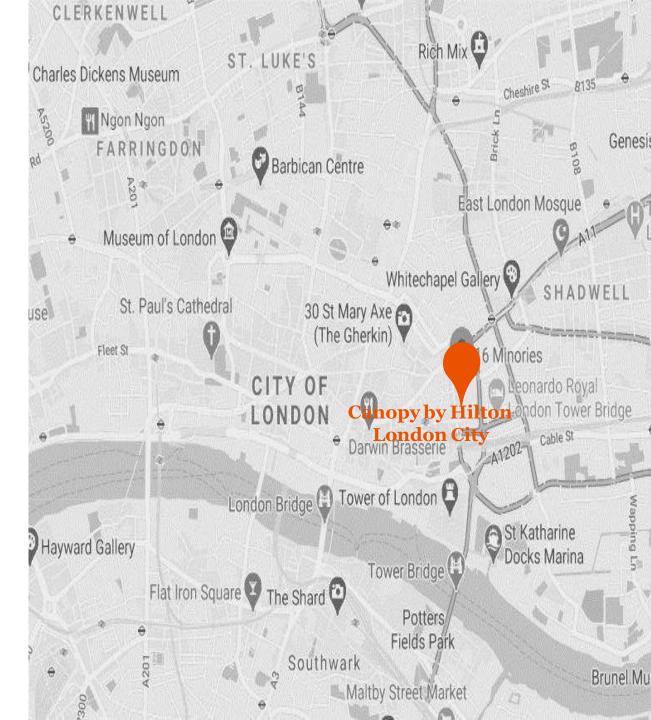

### WORLD FAMOUS DESTINATION

Say hello to the City, an eclectic and vibrant neighborhood in the edge of London's East End. Over 3 million tourists come every year to visit the Tower of London and walk across Tower Bridge, two of the most iconic leisure destinations in London. The City is also known as London's main business hub, home to the largest companies in the technology, trading and financial sector. Our guests can explore the East End with our Canopy bikes and discover the neighbourhood's unique streets filled with history, modern street art and touristic spots.

### **POINTS OF INTEREST**

Walking distance: **10 min** Tower Bridge, Tower of London, London Bridge, Spitalfields Market, Borough Market, Brick Lane, The Gherkin, Walkie Talkie, St Katharine Docks Marina, Museum Of London, Jack the Ripper Museum, Whitechapel Gallery, Roman Wall

Walking distance: **15 min** St. Paul's Cathedral, Tate Modern, The Shard, Columbia Road Flower Market, Box Park Shoreditch, Truman Brewery, HMS Belfast

### TRANSPORTATION

| Aldgate tube Station     | 250 ft    |
|--------------------------|-----------|
| Liverpool Street Station | 0.5 miles |
| London City Airport      | 6.5 miles |