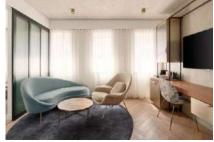

### JR. SUITES, PELOTON WELLNESS JR. SUITES, 1 BEDROOM SUITES

### **Guestrooms-Upgrades**

- 31 stunning Canopy Jr. Suites/Peloton Jr. Suites all with inspired unique designs. There is King size bed, a place for everything and more space for you. Slip on a cozy bathrobe and a new pair of Canopy socks/slippers and kick back on your bespoke snuggle chair or sofa sleepers. 55" Ultra HDTVs. Bluetooth speaker alarm clock/charging pad, USB charging points, European plug on desk, and comfort night light.
- 4 bespoke 1 Bedroom Suites- Relax in this urban-style one-bedroom suite with one king-sized bed. This suite is located on a higher floor. The suite offers a separate living area with a bespoke sofa, chair, 49-inch HDTV with custom art wall. Special suite touches include upgraded luxury toiletries, Canopy bathrobes/slippers and Canopy socks, a Nespresso machine with tea making facilities, stocked mini bar, and electric black out blinds.
   Bluetooth speaker alarm clock/charging pad, USB charging points, European plug on desk, and comfort night light. Premium baths in 2 of our exclusive suites. Sleeps up to 2 adults.
- Rest while you are here in bedding created just for Canopy. Each mattress is outfitted with a ZoneActive™ 5-Zone Foam Topper and Serta Cool Balance® Technology for the right amount of support and temperature control.
- Our Just-Right Room has comfort covered with an open closet system, a built-in refrigerated drawer, free unlimited filtered water.