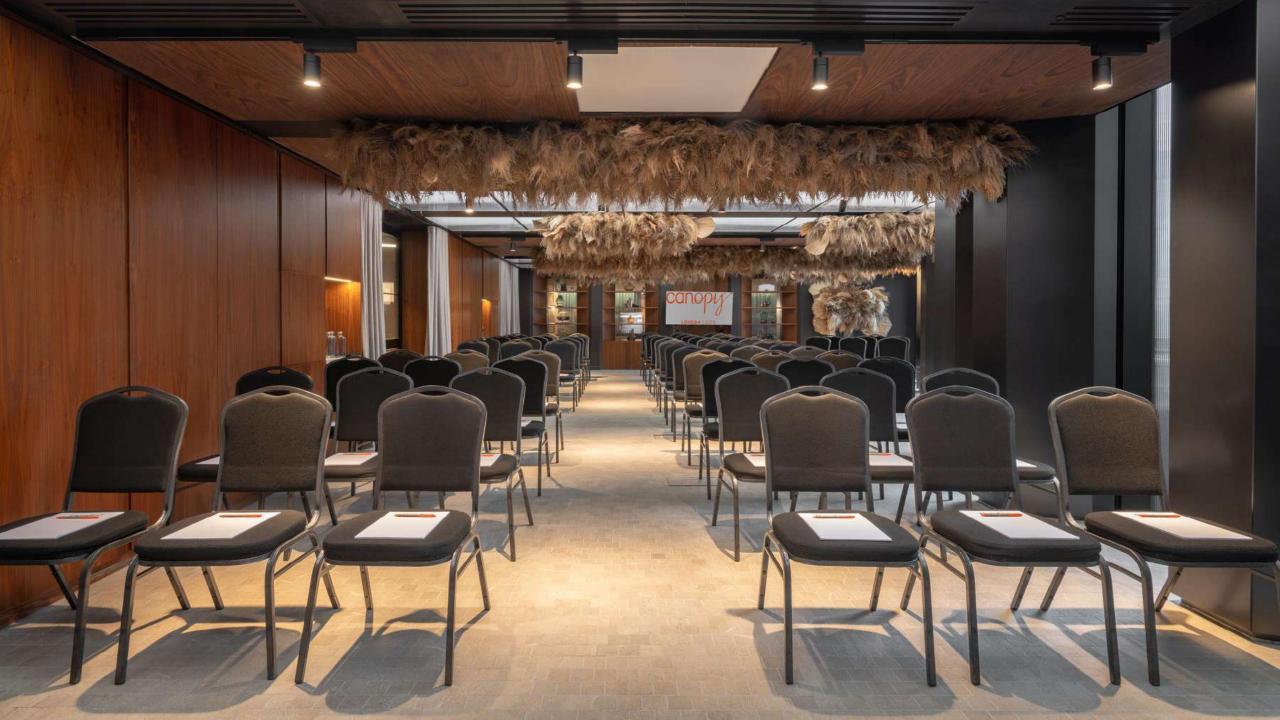

### PENNY SQUARES DETAILS

| Existing set up seated                        | 80ppl  |
|-----------------------------------------------|--------|
| Standing reception                            | 150ppl |
| Wine Bar                                      | 40ppl  |
| Theatre Meeting<br>w/lunch at back of<br>room | 80ppl  |

### MEETING ROOM DETAILS

| Reception standing                     | 120ppl         |
|----------------------------------------|----------------|
| Theatre style capacity                 | 80ppl          |
| Boardroom capacity<br>Banquet capacity | 28ppl<br>60ppl |
| Total capacity                         | 119sqm         |