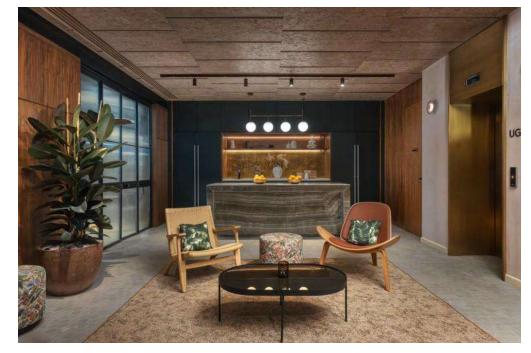

#### **TRANSFER LOUNGE**

Canopy's unique TRANSFER Lounge - guests arriving early or leaving late have an option to refresh outside of room. Inside we have lockers for guests to use. Quirky sport art in the bathroom There are two large bathrooms with a shower for anyone that would like to refresh, and we are unable to accommodate the early check in or late check out.

#### **FITNESS CENTRE**

Created to help guests find a balance in the hustle and bustle of the city. 'City Detox' With Timber frames. Mix of natural, industrial, and refined details. Very warm, elegant, and refreshing space. Technogym equipment, Water filter station, free Headphones if you forgot yours to use with equipment. Featuring Technogym Excite 100+, Skill Line, Element+, Omnia and Wellness Tools (stretching and dumbbell rack).- Complimentary Canopy Earphones and Downloadable walking/running map.