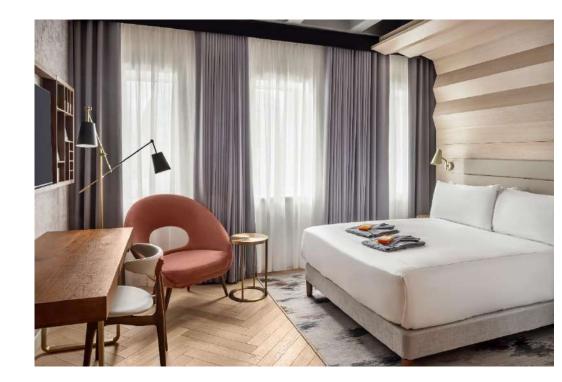

### STANDARD AND PREMIUM JUST RIGHT ROOMS

### Guestrooms

### **JUST-RIGHT ROOMS**

- 305 Standard and Premium Just-Right rooms, relaxing, urban, and tranquil guestrooms that are thoughtfully designed for easy intuitive comfort with a place for everything. Locally inspired touches such as the custom-made print tray filled with modern and historic curiosities and unique local art from East London artists. Our signature Canopy over the bed that ties to the local neighbourhood, ours emulates the façade design.
- Rest while you are here in bedding created just for Canopy. Each mattress is outfitted with

   a ZoneActive<sup>™</sup> 5-Zone Foam Topper and Serta Cool Balance<sup>®</sup> Technology for the right
   amount of support and temperature control.
- Our Just-Right Room has comfort covered with an open closet system, a built-in refrigerated drawer, free unlimited filtered water, high speed free Wi-Fi, 49" television and a Nespresso coffeemaker.