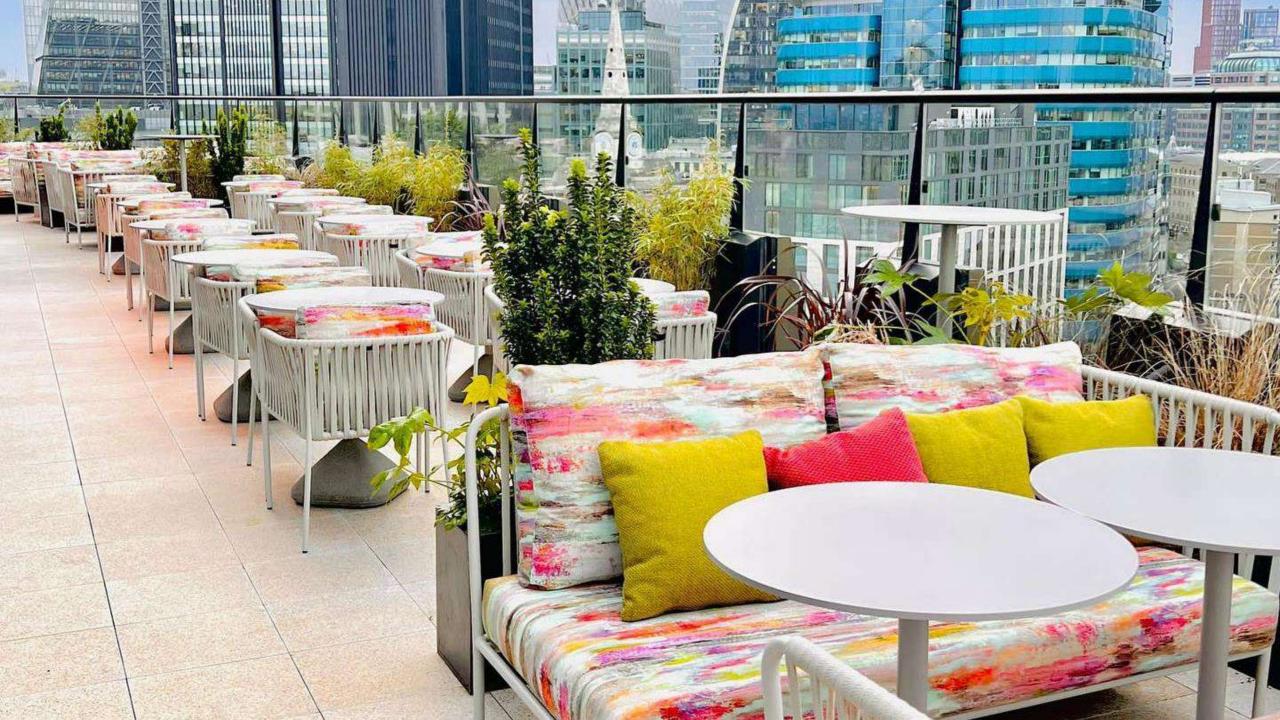

### FLORATICA urban rendezvous & rooftop

**FLORATTICA** our glamorous **Rooftop Terrace** offers the perfect setup to relish a craft cocktail whilst looking over the eclectic East End. This stunning destination rooftop terrace in the neighbourhood is open until late and serving the trendiest local drinks. Exclusive access available for guests upon request/reservation. *Coming Soon* 

#### FLORATTICA DETAILS

| Total Sq Meters Space                  | 240    |
|----------------------------------------|--------|
| Standing Reception<br>(Inside/Outside) | 200 pp |